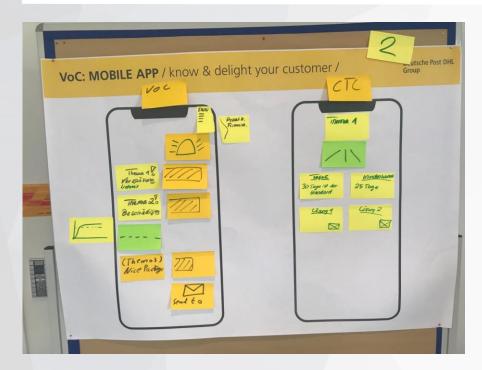

# **Voice of Customer (VoC)**

represents specific customer feedback coming from various sources

## Task for Group 3 & 4:

Create VoC Mobile App (think about concept, functionality and screens)

**Output** (1/5)