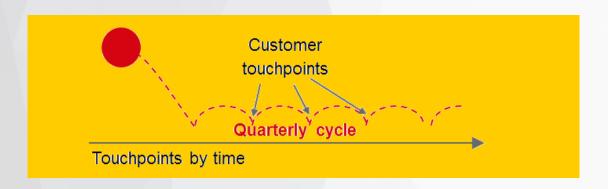

# Improving Customer Loyalty with NPA online surveys

- Short quarterly online survey
- Immediate follow-up with the customer
- Higher transparency on customer loyalty and improvement areas