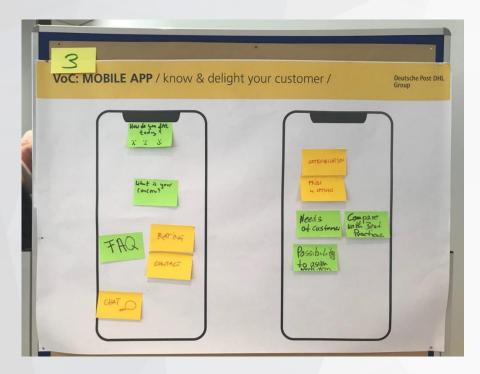

# **Voice of Customer (VoC)**

represents specific customer feedback coming from various sources

## Task for Group 3 & 4:

Create VoC Mobile App (think about concept, functionality and screens)

**Output** (1/5)