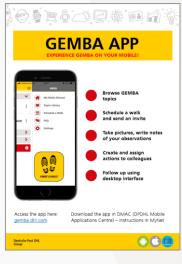

#### **GEMBA APP**

Manage Improvement Walks on your mobile

- Plan, Conduct and Follow up Improvement GEMBA walks
- Invite colleagues, take pictures, write observations notes, assign actions
- Download reports using Web interface