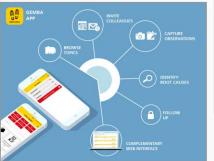

#### **GEMBA APP**

Manage Improvement Walks on your mobile

- Plan, Conduct and Follow up Improvement GEMBA walks
- Invite colleagues, take pictures, write observations notes, assign actions
- Download reports using Web interface