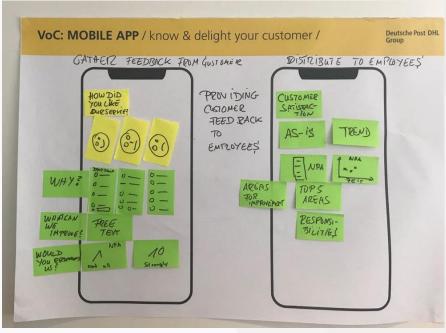

# **Voice of Customer (VoC)**

represents specific customer feedback coming from various sources

## Task for Group 3 & 4:

Create VoC Mobile App (think about concept, functionality and screens)

**Output** (1/5)