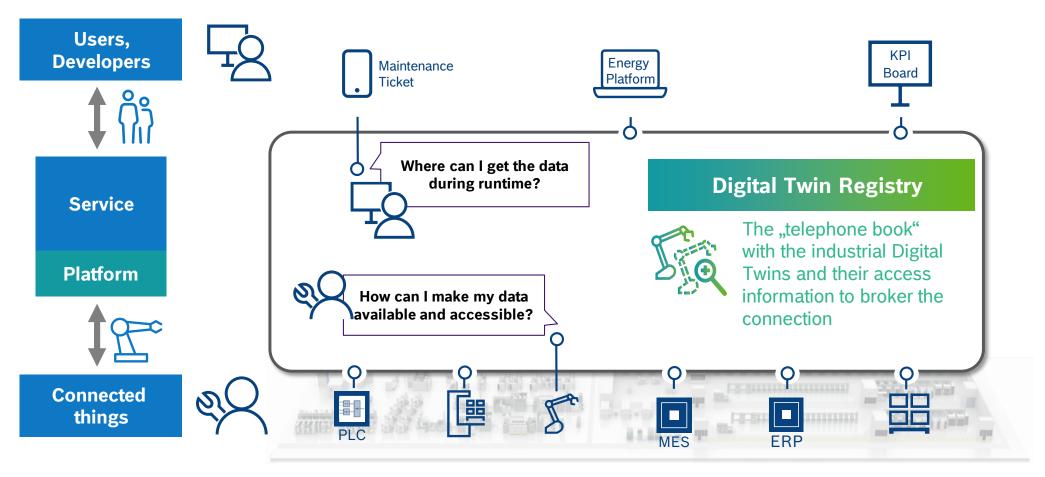

## Nexeed Open Integration - Digital Twin Digital Twin Registry – A telephone book

### 15 Internal | Bosch Connected Industry | BCI/ESW3, BCI/ECO | 2018-10-19