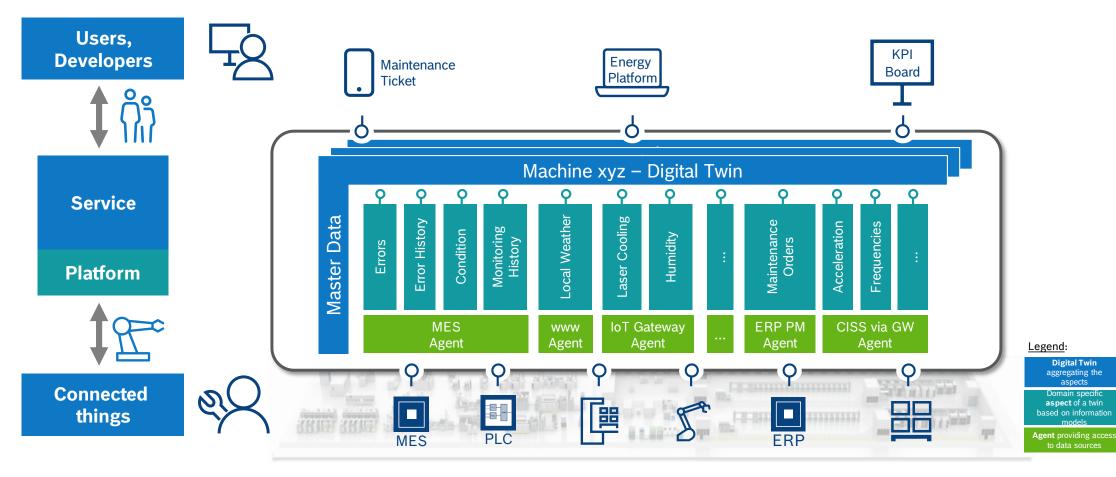

## Nexeed Open Integration - Digital Twin Digital Twin Registry – A telephone book

### 15 Internal | Bosch Connected Industry | BCI/ESW3, BCI/ECO | 2018-10-19