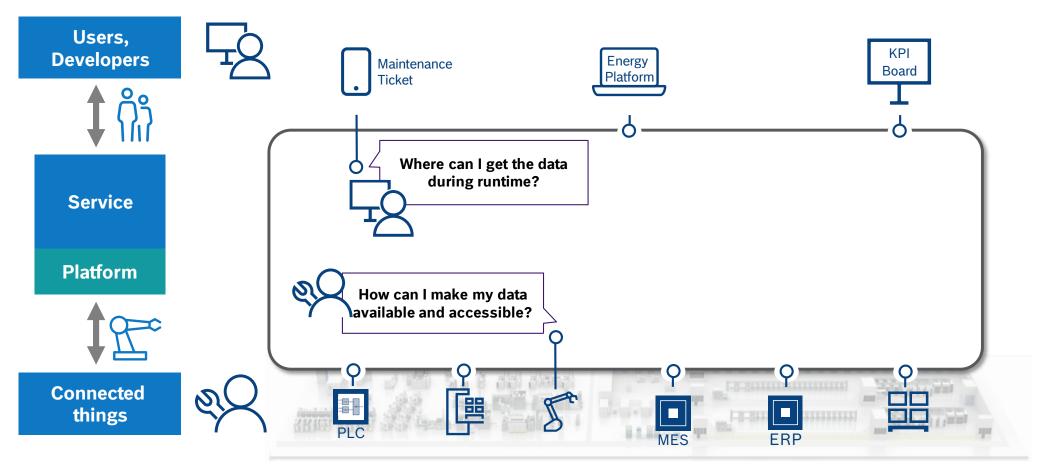

### Nexeed Open Integration - Digital Twin The Runtime – accessing information

### 14 Internal | Bosch Connected Industry | BCI/ESW3, BCI/ECO | 2018-10-19