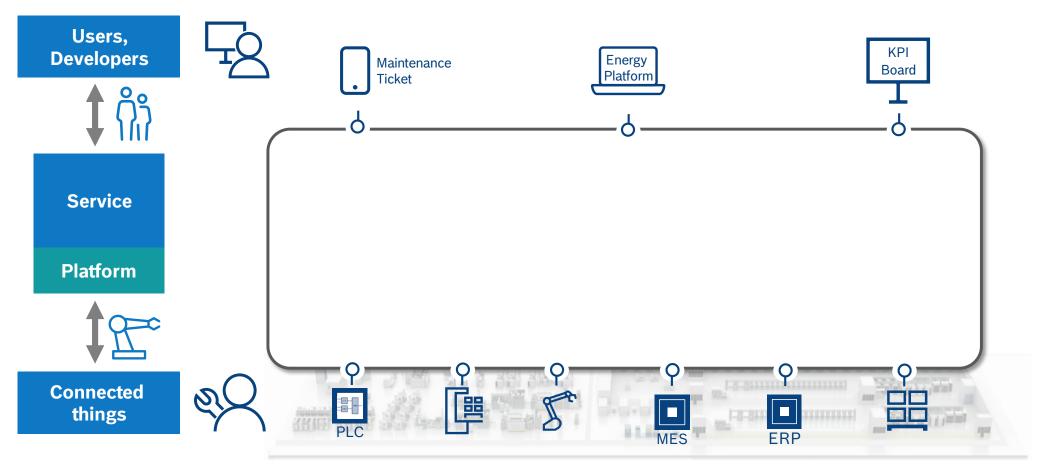

# Nexeed Open Integration - Digital Twin The heterogeneous world of manufacturing IT