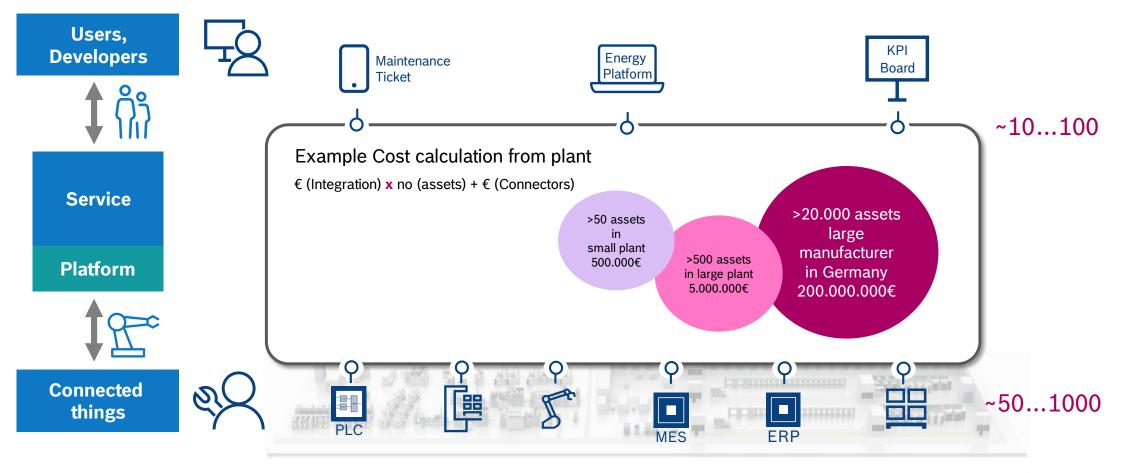

# LERNREISE INDUSTRIE 4.0

"DIGITALISIERUNGSPHILOSOPHIEN IN DER FERTIGUNG -MIT DEM DIGITAL TWIN"



#### Internal | Bosch Connected Industry | BCI/ESW3, BCI/ECO | 2018-10-19





#### Internal | Bosch Connected Industry | BCI/ESW3, BCI/ECO | 2018-10-19

3





#### Internal | Bosch Connected Industry | BCI/ESW3, BCI/ECO | 2018-10-19





#### Internal | Bosch Connected Industry | BCI/ESW3, BCI/ECO | 2018-10-19



# Lernreise Industrie 4.0 The heterogeneous world – real hidden costs



#### Internal | Bosch Connected Industry | BCI/ESW3, BCI/ECO | 2018-10-19



# Lernreise Industrie 4.0 Data Sharing across Stakeholders



#### Internal | Bosch Connected Industry | BCI/ESW3, BCI/ECO | 2018-10-19



### Lernreise Industrie 4.0 Workshop

- ► Gruppenarbeit 20':
  - Wo haben Sie das Problem der heterogenen Fertigungs-IT? Bzw. wenn Sie Maschinen OEM sind, wo hat Ihr Kunde dieses Problem?
  - ► Wie gehen Sie Lösungswege an?
  - Austausch zwischen den Gruppen
- ► Vorstellung 20':
  - Nexeed Open Integration von Bosch Digital Twin



# Nexeed Open Integration - Digital Twin The heterogeneous world of manufacturing IT



### Internal | Bosch Connected Industry | BCI/ESW3, BCI/ECO | 2018-10-19

Q



# Nexeed Open Integration - Digital Twin The heterogeneous world of manufacturing