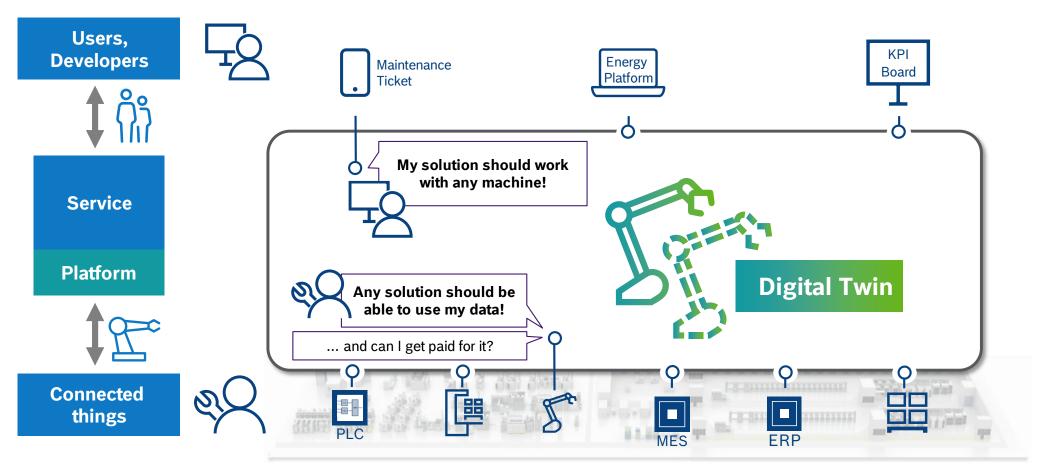

# Nexeed Open Integration - Digital Twin The heterogeneous world of manufacturing IT

### Internal | Bosch Connected Industry | BCI/ESW3, BCI/ECO | 2018-10-19

Q

### 10 Internal | Bosch Connected Industry | BCI/ESW3, BCI/ECO | 2018-10-19