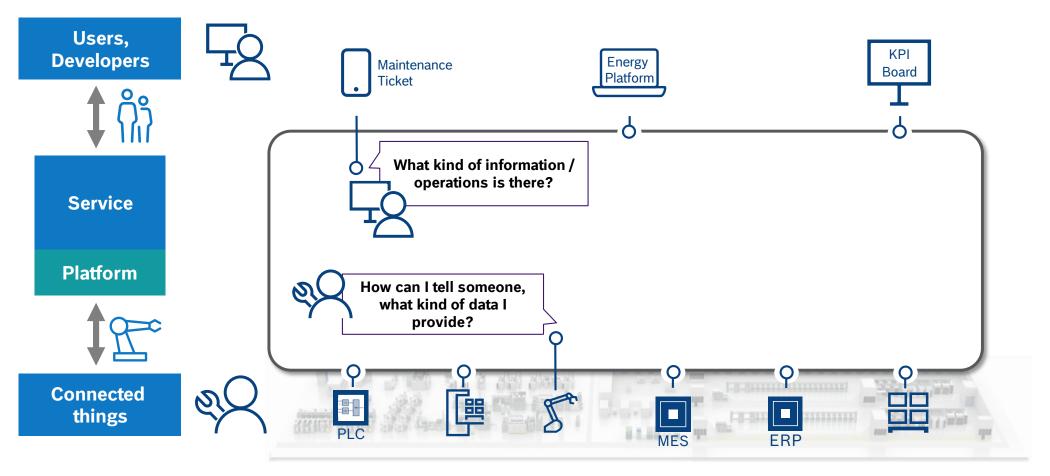

### Nexeed Open Integration - Digital Twin The Digital Twin as an answer

### 1 1 Internal | Bosch Connected Industry | BCI/ESW3, BCI/ECO | 2018-10-19

# Nexeed Open Integration - Digital Twin Describing what there is!

### 12 Internal | Bosch Connected Industry | BCI/ESW3, BCI/ECO | 2018-10-19