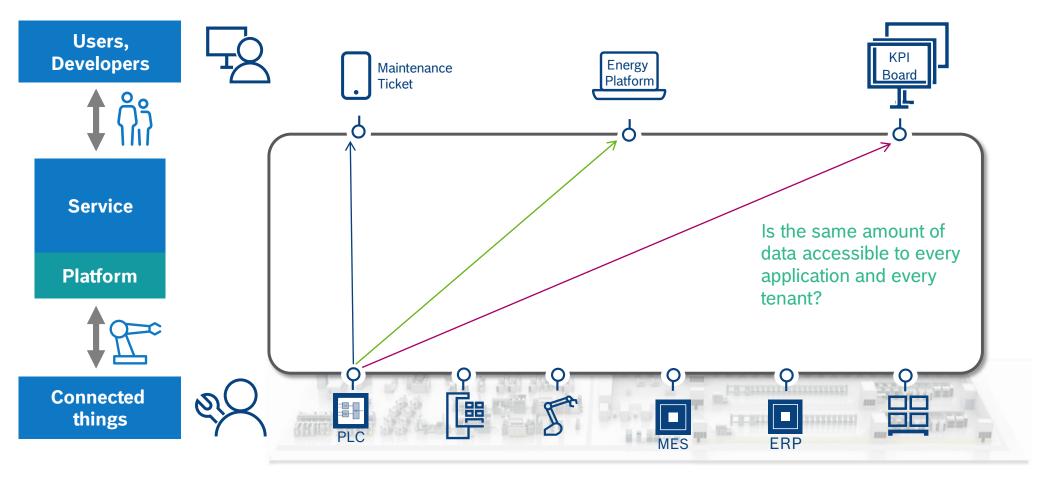

# LERNREISE INDUSTRIE 4.0

"DIGITALISIERUNGSPHILOSOPHIEN IN DER FERTIGUNG -MIT DEM DIGITAL TWIN"



#### Internal | Bosch Connected Industry | BCI/ESW3, BCI/ECO | 2018-10-19





#### Internal | Bosch Connected Industry | BCI/ESW3, BCI/ECO | 2018-10-19

3





#### Internal | Bosch Connected Industry | BCI/ESW3, BCI/ECO | 2018-10-19





#### Internal | Bosch Connected Industry | BCI/ESW3, BCI/ECO | 2018-10-19



# Lernreise Industrie 4.0 The heterogeneous world – real hidden costs



#### Internal | Bosch Connected Industry | BCI/ESW3, BCI/ECO | 2018-10-19



# Lernreise Industrie 4.0 Data Sharing across Stakeholders



#### Internal | Bosch Connected Industry | BCI/ESW3, BCI/ECO | 2018-10-19



### Lernreise Industrie 4.0 Workshop

- ► Gruppenarbeit 20':
  - Wo haben Sie das Problem der heterogenen Fertigungs-IT? Bzw. wenn Sie Maschinen OEM sind, wo hat Ihr Kunde dieses Problem?
  - ► Wie gehen Sie Lösungswege an?
  - Austausch zwischen den Gruppen
- ► Vorstellung 20':
  - Nexeed Open Integration von Bosch Digital Twin



# Nexeed Open Integration - Digital Twin The heterogeneous world of manufacturing IT



### Internal | Bosch Connected Industry | BCI/ESW3, BCI/ECO | 2018-10-19

Q



# Nexeed Open Integration - Digital Twin The heterogeneous world of manufacturing IT



### 10 Internal | Bosch Connected Industry | BCI/ESW3, BCI/ECO | 2018-10-19



### Nexeed Open Integration - Digital Twin The Digita