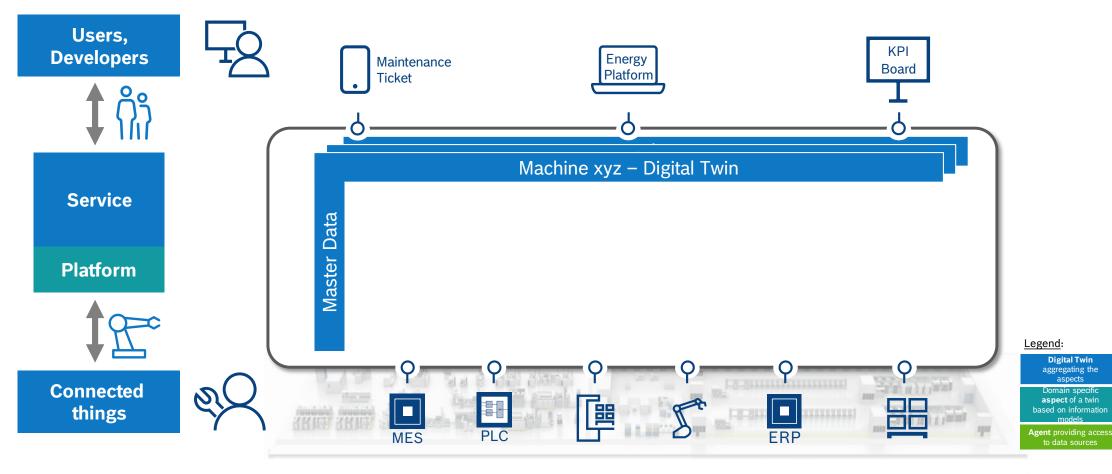

# Nexeed Open Integration - Digital Twin Describing what there is!

### 12 Internal | Bosch Connected Industry | BCI/ESW3, BCI/ECO | 2018-10-19