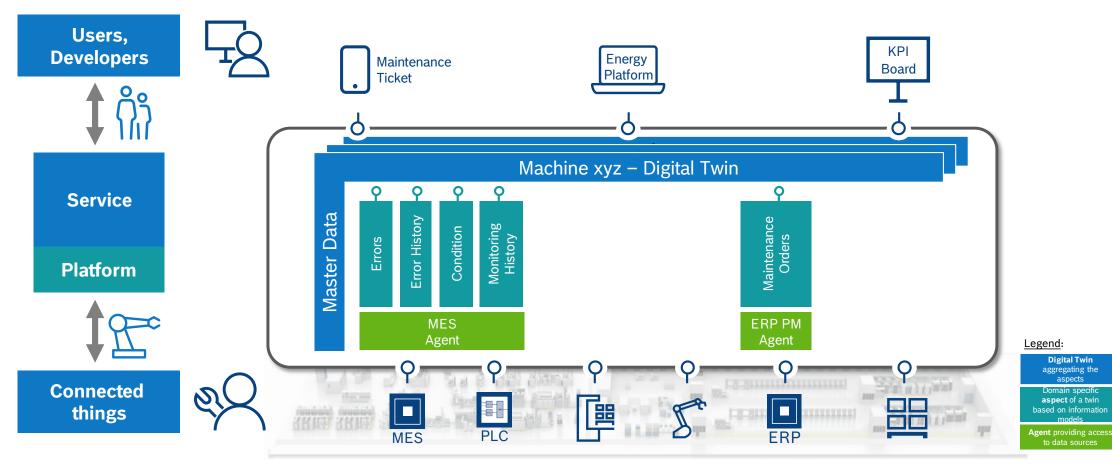

### Nexeed Open Integration - Digital Twin The Runtime – accessing information

### 14 Internal | Bosch Connected Industry | BCI/ESW3, BCI/ECO | 2018-10-19