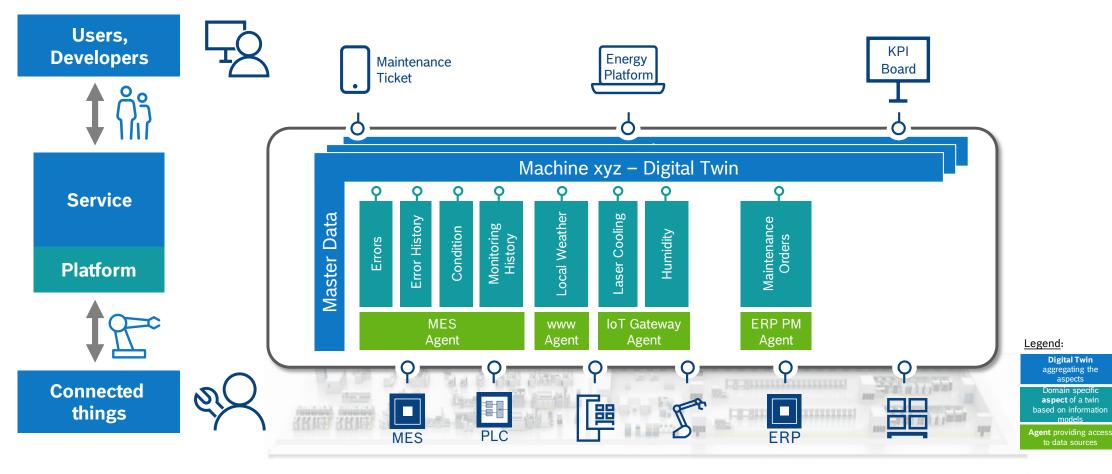

# Nexeed Open Integration - Digital Twin Describing what there is - Digital Twin Catalog

### 13 Internal | Bosch Connected Industry | BCI/ESW3, BCI/ECO | 2018-10-19