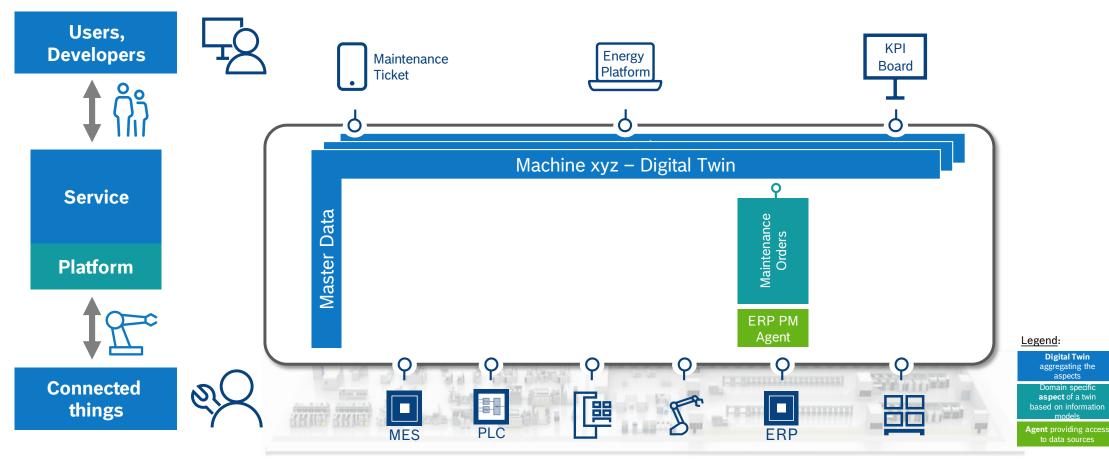

# Nexeed Open Integration - Digital Twin Describing what there is - Digital Twin Catalog

### 13 Internal | Bosch Connected Industry | BCI/ESW3, BCI/ECO | 2018-10-19