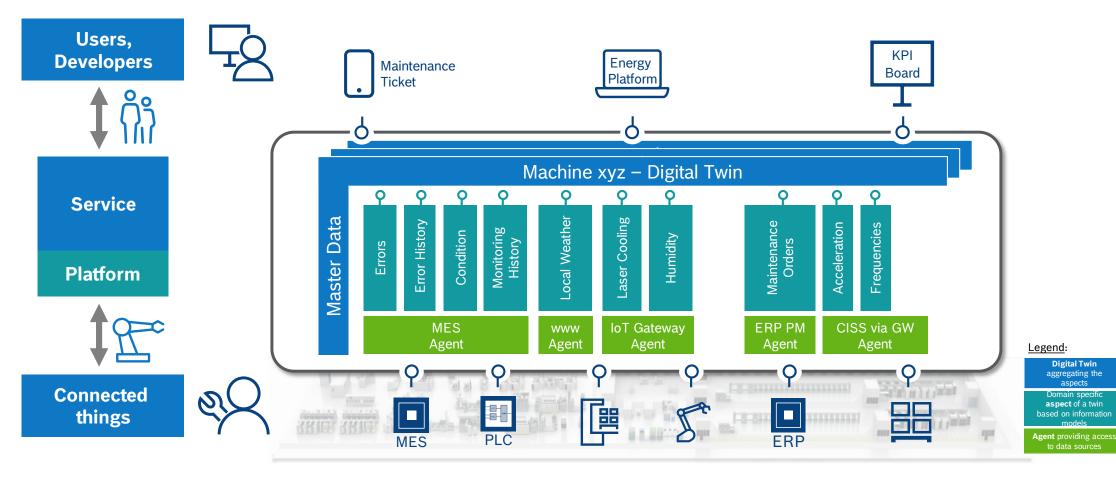

### Nexeed Open Integration - Digital Twin The Runtime – accessing information

### 14 Internal | Bosch Connected Industry | BCI/ESW3, BCI/ECO | 2018-10-19