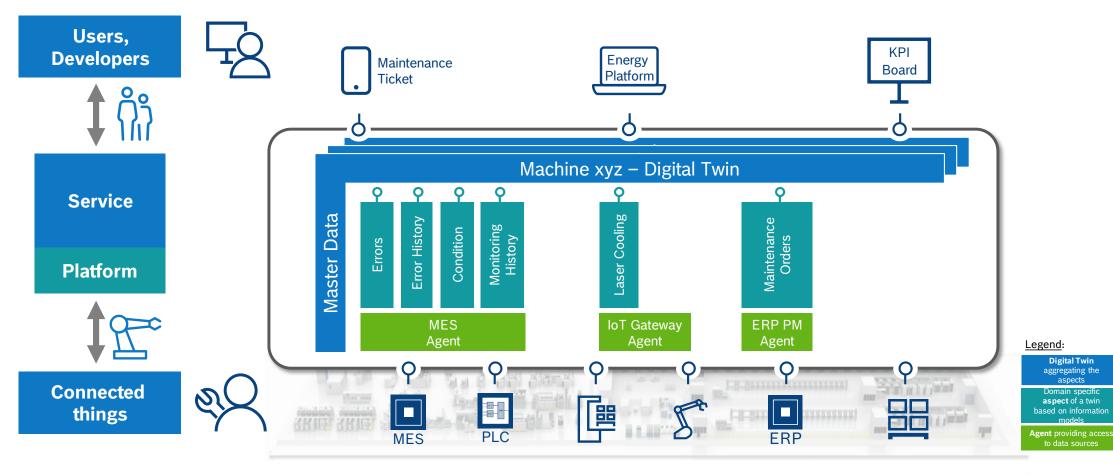

# Nexeed Open Integration - Digital Twin Describing what there is!

### 12 Internal | Bosch Connected Industry | BCI/ESW3, BCI/ECO | 2018-10-19