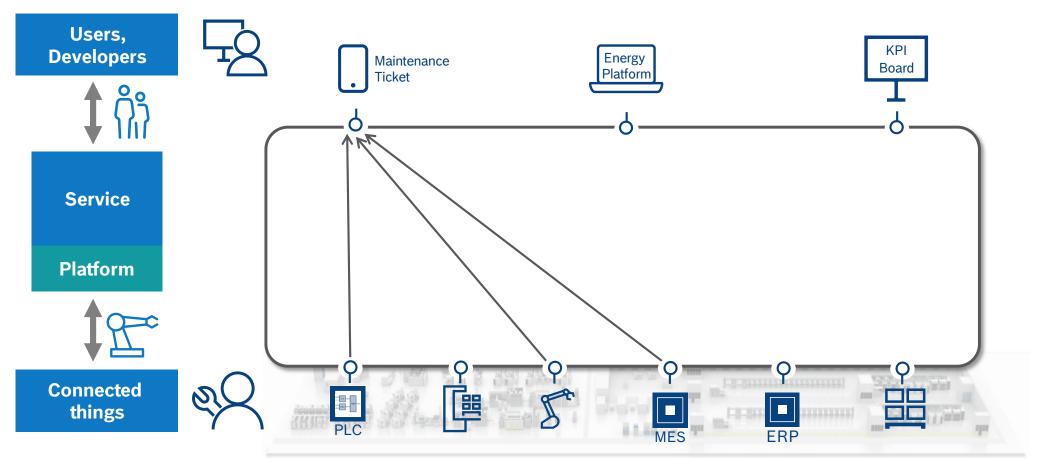

# LERNREISE INDUSTRIE 4.0

"DIGITALISIERUNGSPHILOSOPHIEN IN DER FERTIGUNG -MIT DEM DIGITAL TWIN"



#### Internal | Bosch Connected Industry | BCI/ESW3, BCI/ECO | 2018-10-19





#### Internal | Bosch Connected Industry | BCI/ESW3, BCI/ECO | 2018-10-19

3





#### Internal | Bosch Connected Industry | BCI/ESW3, BCI/ECO | 2018-10-19





#### Internal | Bosch Connected Industry | BCI/ESW3, BCI/ECO | 2018-10-19



# Lernreise Industrie 4.0 The heterogeneous world – real hidden costs



#### Internal | Bosch Connected Industry | BCI/ESW3, BCI/ECO | 2018-10-19



# Lernreise Industrie 4.0 Data Sharing across Stakeholders



#### Internal | Bosch Connected Industry | BCI/ESW3, BCI/ECO | 2018-10-19



### Lernreise Industrie 4.0 Workshop

- ► Gruppenarbeit 20':
  - Wo haben Sie das Problem der heterogenen Fertigungs-IT? Bzw. wenn Sie Maschinen OEM sind, wo hat Ihr Kunde dieses Problem?
  - ► Wie gehen Sie Lösungswege an?
  - Austausch zwischen den Gruppen
- ► Vorstell