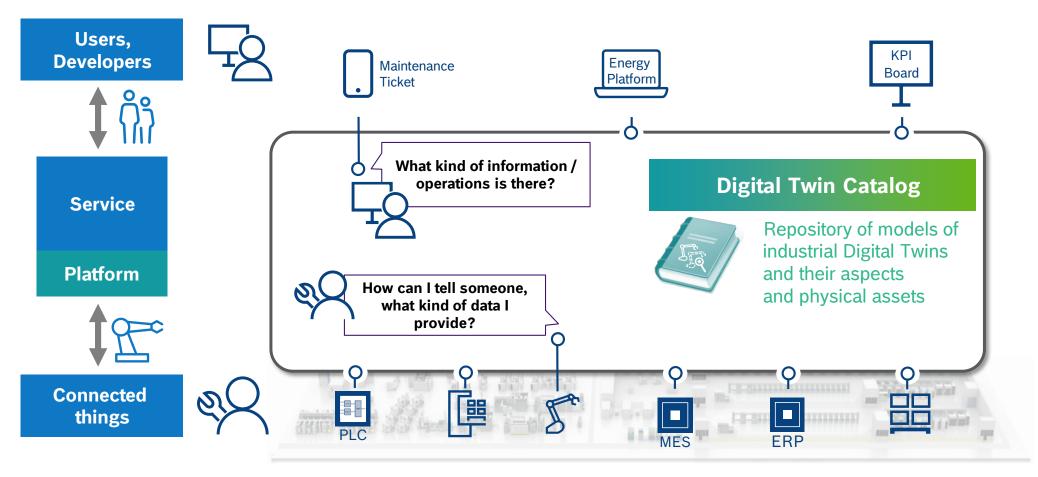

# Nexeed Open Integration - Digital Twin Describing what there is - Digital Twin Catalog

### 13 Internal | Bosch Connected Industry | BCI/ESW3, BCI/ECO | 2018-10-19