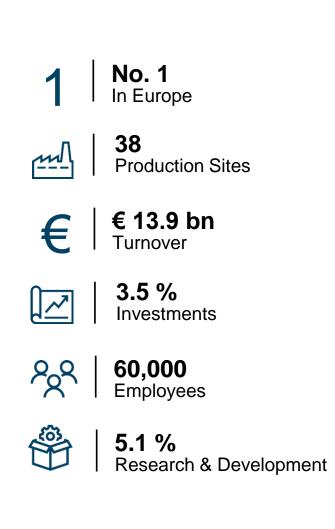

# **BSH Home Appliances – The Company**

# B/S/H/

**M**acils

(\*Fiscal Year 2020, Status: July 2021).