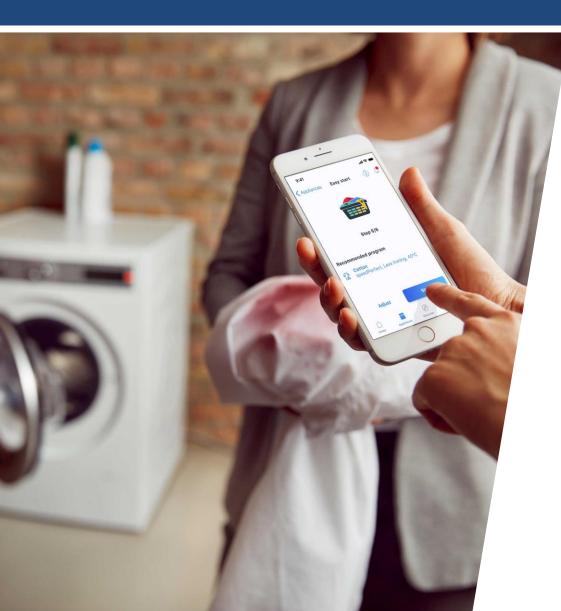

# Home Connect as Enabler of Circular Economy

## Over 5 million

appliances sold with Home Connect.

## 4.4 star app rating

in average in the App Store and Google Play.

#### **Available in 49 countries**

in 25 different languages.